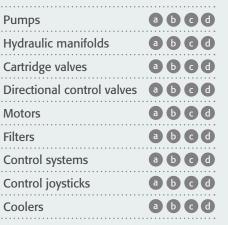

| 1. Pumps                      | a b c d |
|-------------------------------|---------|
| 2. Hydraulic manifolds        | a b c d |
| 3. Cartridge valves           | a b c d |
| 4. Directional control valves | a b c d |
| 5. Motors                     | a b c d |
| 6. Filters                    | a b c d |
| 7. Control systems            | a b c d |
| 8. Control joysticks          | a b c d |
| 9. Coolers                    | a b c d |
|                               |         |

1. Pumps

6. Filters

2. Hydraulic manifolds

7. Control systems

3. Cartridge valves

8. Control joysticks

4. Directional control

9. Coolers

5. Motors

10. Hoses and fittings

11. Mini units

12. Accessories

13. Measuring devices

14. Cylinders