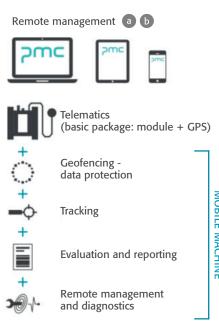

# Remote management and monitoring

## More foresight, less surprises

- Interactive troubleshooting and diagnostics
- Presentive remote maintenance and programming options
- Maintenance requirements

### Always accurate information

• Real-time machine monitoring offers actual information related to the operation of machinery and equipment regardless of where the machinery and equipment is located or where the monitoring takes place.