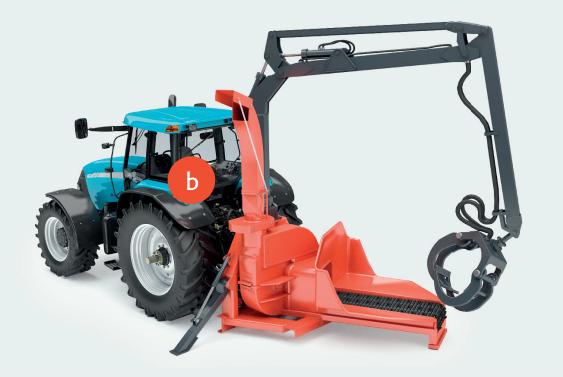

# Mobile machines hydraulics play a key role

Hydraulics are used in most construction and mobile machines.

In close co-operation with our customers, we develop and engineer reliable and functional systems, for which we take full responsibility.

PMC Hydraulics supplies hydraulics systems and components to many of the world's leading manufacturers of mining, construction, forestry and agricultural machinery, earth movers, trucks, cranes and utility vehicles as well as container handling equipment, mobile cranes, lifting platforms, rock drills and drilling equipment.